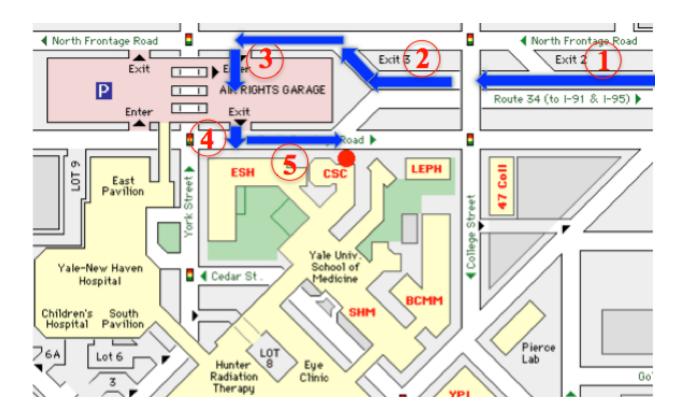

## Air Rights Garage

- 1. If you're coming from highway 91/95N/95S (all converge onto one street), take the right hand, **Downtown New Haven.**
- 2. Continue on the same road until you merge onto North Frontage.
- 3. The entrance to the Air Rights Garage will be almost immediately on your left.
- 4. Once you park, take the elevator down to floor "S". Exit and continue to South Frontage Road (near the Subway and Dunkin Donuts).
- 5. Walk left up South Frontage for a half block and you will see a sign for the Child Study Center. Follow the walkway up to the entrance and head in through the two sets of doors.